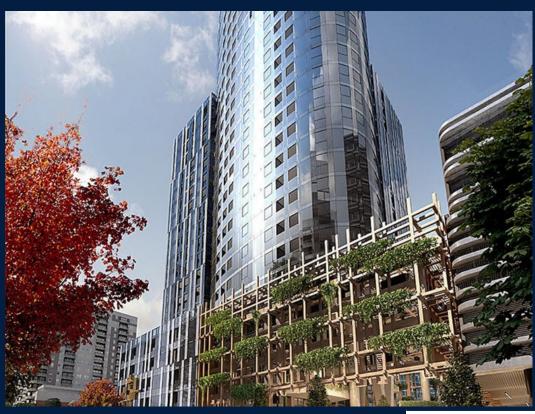

### **RESIDENTIAL - APARTMENT**

16-22 CLAREMONT STREET, SOUTH YARRA, 3141, VIC, MELBOURNE, VICTORIA, AUSTRALIA

**LISTING ID:** SGLD97777522 TENURE: **FREEHOLD** 

■ TITLE: N/A

■ SIZE BUILT-UP: 1,249SQFT (116SQM) SIZE LAND: 22,873SQFT (2,125SQM)

■ NO. OF FLOORS: 27

FLOOR/LEVEL: 17 - HIGH FLOOR

**BED ROOMS:** 3 **BATH ROOMS:** 2 **MAIDS ROOMS:** N/A ■ PARKING SPACES:

INTERMEDIATE **LAYOUT TYPE:** 

**■ FACING:** N/A **VIEWING: OTHER** 

**■ SELLING PRICE:** 

#### YARRA ONE

Spacious 1,249sqft (116sqm), partially furnished, 3 bedroom, 2 bathroom Apartment for Sale. Completion in 2020, this high floor intermediate unit is in original condition. Others: Freehold This property is currently vacant and ready to move in. Location: Melbourne, Australia.