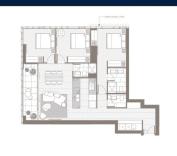

# **RESIDENTIAL - APARTMENT** 1,249SQFT (116SQM) / CALL FOR PRICE!

3 - Bedroom

TYPE E1

#### YARRA ONE

Spacious 1,249sqft (116sqm), partially furnished, 3 bedroom, 2 bathroom Apartment for Sale. Completion in 2020, this high floor intermediate unit is in original condition. Others: Freehold This property is currently vacant and ready to move in. Location: Melbourne, Australia.