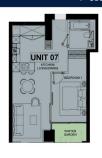

# **RESIDENTIAL - APARTMENT** 644SQFT (60SQM) / CALL FOR PRICE!

1 - Bedroom

Type 1B-A.4

■ NO. OF FLOORS:

FLOOR/LEVEL: N/A - LOW FLOOR

**BED ROOMS: BATH ROOMS: MAIDS ROOMS:** N/A ■ PARKING SPACES: N/A

**REGULAR LAYOUT TYPE:** SOUTH **■ FACING: VIEWING: OTHER** 

**■ SELLING PRICE:** 

**■ COMPLETION YEAR:** 