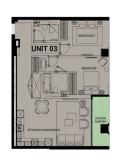

## **RESIDENTIAL - APARTMENT** 979SQFT (91SQM) / CALL FOR PRICE!

2 - Bedroom

Type 2B-E.3

■ NO. OF FLOORS:

FLOOR/LEVEL: N/A - HIGH FLOOR

**BED ROOMS: BATH ROOMS:** 2 **MAIDS ROOMS:** N/A ■ PARKING SPACES: N/A

**REGULAR LAYOUT TYPE: ■ FACING: EAST VIEWING: OTHER** 

**■ SELLING PRICE:** 

**■ COMPLETION YEAR:** 